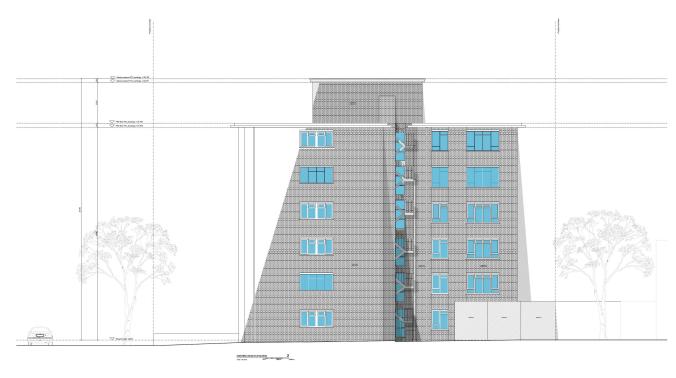

# Dolphin Court, Hove Street BH2021/02934



#### **Application Description**

• Erection of an additional storey to provide 2no. two-bedroom flats and 1no. one-bedroom flat (C3) including roof terraces, new lift plant and overrun.



## Map of application site





### **Existing Location Plan**







#### **Existing Block Plan**







#### **Proposed Location Plan**







#### **Proposed Block Plan**







#### **Aerial photo of site**





#### 3D Aerial photo of site





#### **Street photos of site**





### Street photos of site





## **Street photos of site**





#### **Proposed Sixth Floor Plan**





#### **Proposed Seventh Floor & Roof Plans**



#### **Existing Front Elevation**





002-3-(EE)-3

#### **Proposed Front Elevation**





#### **Existing Rear Elevation**





#### **Proposed Rear Elevation**





#### **Existing North Side Elevation**





#### **Proposed North Side Elevation**





#### **Existing South Side Elevation**





#### **Proposed South Side Elevation**





#### **Proposed Site Section**





#### **Proposed Site Section**





#### **Proposed Visual - South Elevation**





#### **Proposed Visual - Front Elevation**





002-3-VIEW 5&6 Rev D

#### **Proposed Visual - Looking South East**





002-3-VIEW 3&4 Rev D

### **Proposed Visual - Looking South**





002-3-VIEW 5&6 Rev D

#### **Proposed Visual - Looking West**





002-3-VIEW 1&2 Rev D

#### **Proposed Aerial Visual - South**





#### **Proposed Aerial Visual - North**





#### **Proposed Top Floor Visual - South West**





#### **Proposed Top Floor Visual - South E