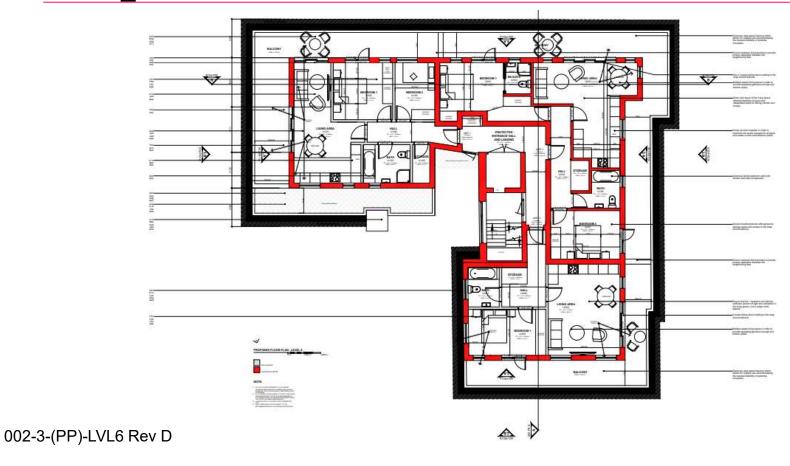

--------------------------------------------------------------|--------|
| В    | BH2021/02934, Dolphin Court, Hove Street, Hove -Full Planning - <b>Presentation</b> | 1 - 36 |

# Dolphin Court, Hove Street BH2021/02934



#### **Application Description**

• Erection of an additional storey to provide 2no. two-bedroom flats and 1no. one-bedroom flat (C3) including roof terraces, new lift plant and overrun.



## Map of application site





### **Existing Location Plan**







#### **Existing Block Plan**







#### **Proposed Location Plan**







#### **Proposed Block Plan**







#### **Aerial photo of site**





#### 3D Aerial photo of site





#### **Street photos of site**





### Street photos of site





## **Street photos of site**





#### **Proposed Sixth Floor Plan**





#### **Proposed Seventh Floor & Roof Plans**



#### **Existing Front Elevation**





002-3-(EE)-3

#### **Proposed Front Elevation**





#### **Existing Rear Elevation**





#### **Proposed Rear Elevation**





#### **Existing North Side Elevation**





#### **Proposed North Side Elevation**





#### **Existing South Side Elevation**





#### **Proposed South Side Elevation**





#### **Proposed Site Section**





#### **Proposed Site Section**





#### **Proposed Visual - South Elevation**





#### **Proposed Visual - Front Elevation**





002-3-VIEW 5&6 Rev D

#### **Proposed Visual - Looking South East**





002-3-VIEW 3&4 Rev D

### **Proposed Visual - Looking South**





002-3-VIEW 5&6 Rev D

#### **Proposed Visual - Looking West**





002-3-VIEW 1&2 Rev D

#### **