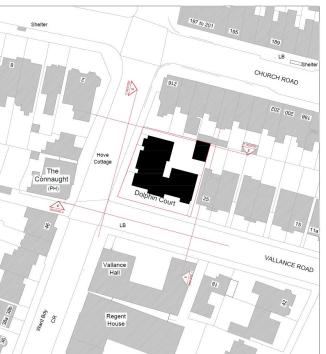

ilable through <u>ModernGov:</u> <u>iOS/Windows/Android</u>

This agenda and all accompanying reports are printed on recycled paper

#### **ADDENDUM**

| ITEM |                                                                                     | Page   |
|------|-------------------------------------------------------------------------------------|--------|
| В    | BH2021/02934, Dolphin Court, Hove Street, Hove -Full Planning - <b>Presentation</b> | 1 - 36 |

# Dolphin Court, Hove Street BH2021/02934



#### **Application Description**

• Erection of an additional storey to provide 2no. two-bedroom flats and 1no. one-bedroom flat (C3) including roof terraces, new lift plant and overrun.



## Map of application site





### **Existing Location Plan**







#### **Existing Block Plan**







#### **Proposed Location Plan**







#### **Proposed Block Plan**







#### **Aerial photo of site**





#### 3D Aerial photo of site





#### **Street photos of site**





### Street photos of site





## **Street photos of site**





#### **Proposed Sixth Floor Plan**





#### **Proposed Seventh Floor & Roof Plans**



#### **Existing Front Elevation**





002-3-(EE)-3

#### **Proposed Front Elevation**





#### **Existing Rear Elevation**





#### **Proposed Rear Elevation**





#### **Existing North Side Elevation**





#### **Proposed North Side Elevation**





#### **Existing South Side Elevation**





#### **Proposed South Side Elevation**





#### **Proposed Site Section**





#### **Proposed Site Section**





#### **Proposed Visual - South Elevation**