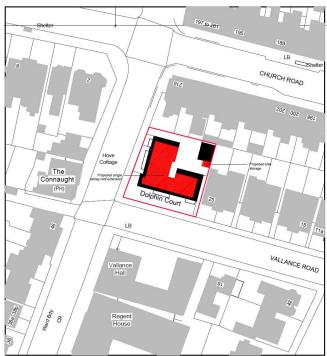

/Windows/Android</u>

This agenda and all accompanying reports are printed on recycled paper

#### **ADDENDUM**

| ITEM |                                                                                     | Page   |
|------|-------------------------------------------------------------------------------------|--------|
| В    | BH2021/02934, Dolphin Court, Hove Street, Hove -Full Planning - <b>Presentation</b> | 1 - 36 |

# Dolphin Court, Hove Street BH2021/02934



#### **Application Description**

• Erection of an additional storey to provide 2no. two-bedroom flats and 1no. one-bedroom flat (C3) including roof terraces, new lift plant and overrun.



## Map of application site





### **Existing Location Plan**







#### **Existing Block Plan**







#### **Proposed Location Plan**







#### **Proposed Block Plan**







#### **Aerial photo of site**





#### 3D Aerial photo of site





#### **Street photos of site**





### Street photos of site





## **Street photos of site**





#### **Proposed Sixth Floor Plan**





#### **Proposed Seventh Floor & Roof Plans**



#### **Existing Front Elevation**





002-3-(EE)-3

#### **Proposed Front Elevation**





#### **Existing Rear Elevation**





#### **Proposed Rear Elevation**





#### **Existing North Side Elevation**





#### **Proposed North Side Elevation**





#### **Existing South Side Elevation**





#### **Proposed South Side Elevation**





#### **Proposed Site Section**





#### **Proposed Site Section**





#### **Proposed Visual - South Elevation**





#### **Proposed Visual - Front Eleva