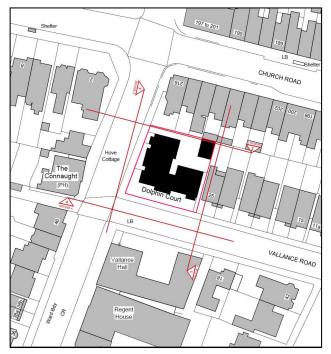

ccessed through our meetings app available through <u>ModernGov:</u> <u>iOS/Windows/Android</u>

This agenda and all accompanying reports are printed on recycled paper

#### **ADDENDUM**

| ITEM |                                                                                     | Page   |
|------|-------------------------------------------------------------------------------------|--------|
| В    | BH2021/02934, Dolphin Court, Hove Street, Hove -Full Planning - <b>Presentation</b> | 1 - 36 |

# Dolphin Court, Hove Street BH2021/02934



#### **Application Description**

• Erection of an additional storey to provide 2no. two-bedroom flats and 1no. one-bedroom flat (C3) including roof terraces, new lift plant and overrun.



## Map of application site





### **Existing Location Plan**







#### **Existing Block Plan**







#### **Proposed Location Plan**







#### **Proposed Block Plan**







#### **Aerial photo of site**





#### 3D Aerial photo of site





#### **Street photos of site**





### Street photos of site





## **Street photos of site**





#### **Proposed Sixth Floor Plan**





#### **Proposed Seventh Floor & Roof Plans**



#### **Existing Front Elevation**





002-3-(EE)-3

#### **Proposed Front Elevation**





#### **Existing Rear Elevation**





#### **Proposed Rear Elevation**





#### **Existing North Side Elevation**





#### **Proposed North Side Elevation**





#### **Existing South Side Elevation**





#### **Proposed South Side Elevation**





#### **Proposed Site Section**





#### **Proposed Site Section**





#### **Pr