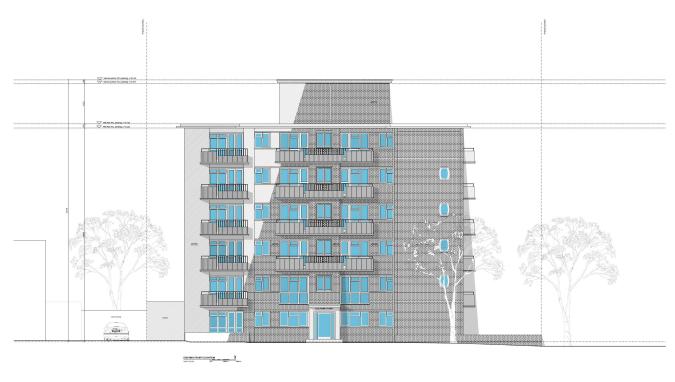

1/02934, Dolphin Court, Hove Street, Hove -Full Planning - <b>Presentation</b> | 1 - 36 |

# Dolphin Court, Hove Street BH2021/02934



#### **Application Description**

• Erection of an additional storey to provide 2no. two-bedroom flats and 1no. one-bedroom flat (C3) including roof terraces, new lift plant and overrun.



## Map of application site





### **Existing Location Plan**







#### **Existing Block Plan**







#### **Proposed Location Plan**







#### **Proposed Block Plan**







#### **Aerial photo of site**





#### 3D Aerial photo of site





#### **Street photos of site**





### Street photos of site





## **Street photos of site**





#### **Proposed Sixth Floor Plan**





#### **Proposed Seventh Floor & Roof Plans**



#### **Existing Front Elevation**





002-3-(EE)-3

#### **Proposed Front Elevation**





#### **Existing Rear Elevation**





#### **Proposed Rear Elevation**





#### **Existing North Side Elevation**





#### **Proposed North Side Elevation**





#### **Existing South Side Elevation**





#### **Proposed South Side Elevation**





#### **Proposed Site Section**





#### **Proposed Site Section**





#### **Proposed Visual - South Elevation**





#### **Proposed Visual - Front Elevation**





002-3-VIEW 5&6 Rev D

#### **Proposed Visual - Looking South East**





002-3-VIEW 3&4 Rev D

### **Proposed Visual - Looking South**





002-3-VIEW 5&6 Rev D

#### **Proposed Visual - Looking West**





002-3-VIEW 1&2 Rev D

#### **Proposed Aerial Visual - South**





#### **Proposed Aerial Visual - North**





####