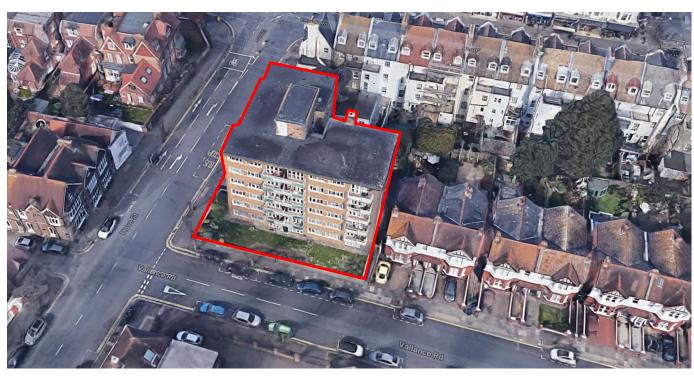

UM**

| ITEM |                                                                                     | Page   |
|------|-------------------------------------------------------------------------------------|--------|
| В    | BH2021/02934, Dolphin Court, Hove Street, Hove -Full Planning - <b>Presentation</b> | 1 - 36 |

# Dolphin Court, Hove Street BH2021/02934



#### **Application Description**

• Erection of an additional storey to provide 2no. two-bedroom flats and 1no. one-bedroom flat (C3) including roof terraces, new lift plant and overrun.



## Map of application site





### **Existing Location Plan**







#### **Existing Block Plan**







#### **Proposed Location Plan**







#### **Proposed Block Plan**







#### **Aerial photo of site**





#### 3D Aerial photo of site





#### **Street photos of site**





### Street photos of site





## **Street photos of site**





#### **Proposed Sixth Floor Plan**





#### **Proposed Seventh Floor & Roof Plans**



#### **Existing Front Elevation**





002-3-(EE)-3

#### **Proposed Front Elevation**





#### **Existing Rear Elevation**





#### **Proposed Rear Elevation**





#### **Existing North Side Elevation**





#### **Proposed North Side Elevation**





#### **Existing South Side Elevation**





#### **Proposed South Side Elevation**





#### **Proposed Site Section**





#### **Proposed Site Section**





#### **Proposed Visual - South Elevation**





#### **Proposed Visual - Front Elevation**





002-3-VIEW 5&6 Rev D

#### **Proposed Visual - Looking South East**





002-3-VIEW 3&4 Rev D