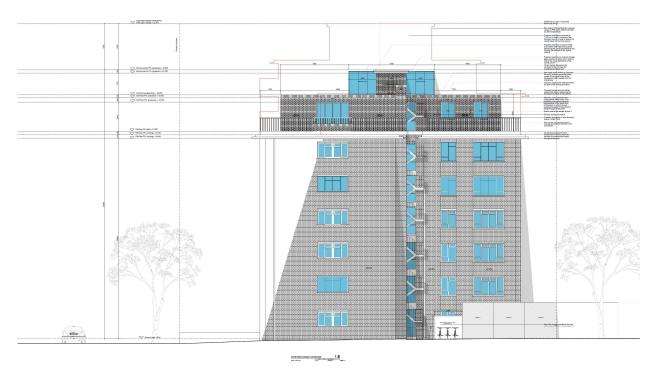

934



#### **Application Description**

• Erection of an additional storey to provide 2no. two-bedroom flats and 1no. one-bedroom flat (C3) including roof terraces, new lift plant and overrun.



## Map of application site





### **Existing Location Plan**







#### **Existing Block Plan**







#### **Proposed Location Plan**







#### **Proposed Block Plan**







#### **Aerial photo of site**





#### 3D Aerial photo of site





#### **Street photos of site**





### Street photos of site





## **Street photos of site**





#### **Proposed Sixth Floor Plan**





#### **Proposed Seventh Floor & Roof Plans**



#### **Existing Front Elevation**





002-3-(EE)-3

#### **Proposed Front Elevation**





#### **Existing Rear Elevation**





#### **Proposed Rear Elevation**





#### **Existing North Side Elevation**





#### **Proposed North Side Elevation**





#### **Existing South Side Elevation**





#### **Proposed South Side Elevation**





#### **Proposed Site Section**





#### **Proposed Site Section**





#### **Proposed Visual - South Elevation**





#### **Proposed Visual - Front Elevation**





002-3-VIEW 5&6 Rev D

#### **Proposed Visual - Looking South East**





002-3-VIEW 3&4 Rev D

### **Proposed Visual - Looking South**





002-3-VIEW 5&6 Rev D

#### **Proposed Visual - Looking West**





002-3-VIEW 1&2 Rev D

#### **Proposed Aerial Visual - South**





#### **Proposed Aerial Visual - North**





#### **Proposed Top Floor Visual - South West**





#### **Proposed Top Floor Visual - South East**





#### **Key Considerations i