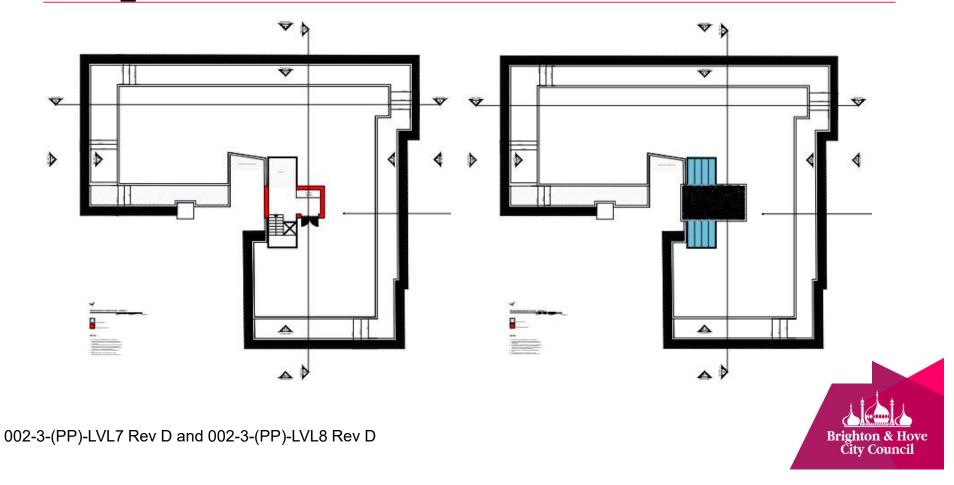

------------|--------|
| В    | BH2021/02934, Dolphin Court, Hove Street, Hove -Full Planning - <b>Presentation</b> | 1 - 36 |

# Dolphin Court, Hove Street BH2021/02934



#### **Application Description**

• Erection of an additional storey to provide 2no. two-bedroom flats and 1no. one-bedroom flat (C3) including roof terraces, new lift plant and overrun.



## Map of application site





### **Existing Location Plan**







#### **Existing Block Plan**







#### **Proposed Location Plan**







#### **Proposed Block Plan**







#### **Aerial photo of site**





#### 3D Aerial photo of site





#### **Street photos of site**





### Street photos of site





## **Street photos of site**





#### **Proposed Sixth Floor Plan**





#### **Proposed Seventh Floor & Roof Plans**



#### **Existing Front Elevation**





002-3-(EE)-3

#### **Proposed Front Elevation**





#### **Existing Rear Elevation**





#### **Proposed Rear Elevation**





#### **Existing North Side Elevation**





#### **Proposed North Side Elevation**





#### **Existing South Side Elevation**





#### **Proposed South Side Elevation**





#### **Proposed Site Section**





#### **Proposed Site Section**





#### **Proposed Visual - South Elevation**





#### **Proposed Visual - Front Elevation**





002-3-VIEW 5&6 Rev D

#### **Proposed Visual - Looking South East**





002-3-VIEW 3&4 Rev D

### **Proposed Visual - Looking South**





002-3-VIEW 5&6 Rev D

#### **Proposed Visual - Looking West**





002-3-VIEW 1&2 Rev D

#### **Proposed Aerial Visual - South**





#### **Propo