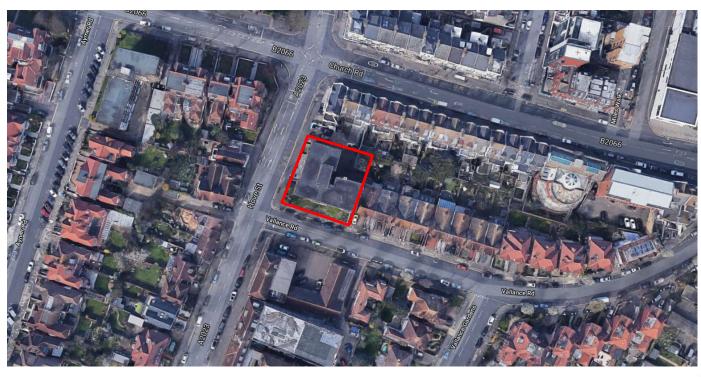

d on recycled paper

#### **ADDENDUM**

| ITEM |                                                                                     | Page   |
|------|-------------------------------------------------------------------------------------|--------|
| В    | BH2021/02934, Dolphin Court, Hove Street, Hove -Full Planning - <b>Presentation</b> | 1 - 36 |

# Dolphin Court, Hove Street BH2021/02934



#### **Application Description**

• Erection of an additional storey to provide 2no. two-bedroom flats and 1no. one-bedroom flat (C3) including roof terraces, new lift plant and overrun.



## Map of application site





### **Existing Location Plan**







#### **Existing Block Plan**







#### **Proposed Location Plan**







#### **Proposed Block Plan**







#### **Aerial photo of site**





#### 3D Aerial photo of site





#### **Street photos of site**





### Street photos of site





## **Street photos of site**





#### **Proposed Sixth Floor Plan**





#### **Proposed Seventh Floor & Roof Plans**



#### **Existing Front Elevation**





002-3-(EE)-3

#### **Proposed Front Elevation**





#### **Existing Rear Elevation**





#### **Proposed Rear Elevation**





#### **Existing North Side Elevation**





#### **Proposed North Side Elevation**





#### **Existing South Side Elevation**





#### **Proposed South Side Elevation**





#### **Proposed Site Section**





#### **Proposed Site Section**





#### **Proposed Visual - South Elevation**





#### **Proposed Visual - Front Elevation**





002-3-VIEW 5&6 Rev D

#### **Proposed Visual - Looking South