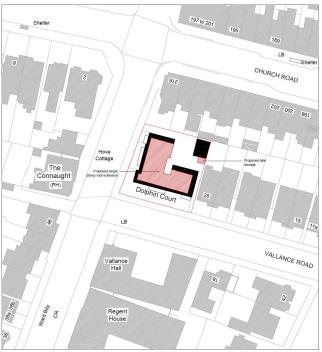

d all accompanying reports are printed on recycled paper

#### **ADDENDUM**

| ITEM |                                                                                     | Page   |
|------|-------------------------------------------------------------------------------------|--------|
| В    | BH2021/02934, Dolphin Court, Hove Street, Hove -Full Planning - <b>Presentation</b> | 1 - 36 |

# Dolphin Court, Hove Street BH2021/02934



#### **Application Description**

• Erection of an additional storey to provide 2no. two-bedroom flats and 1no. one-bedroom flat (C3) including roof terraces, new lift plant and overrun.



## Map of application site





### **Existing Location Plan**







#### **Existing Block Plan**







#### **Proposed Location Plan**







#### **Proposed Block Plan**







#### **Aerial photo of site**





#### 3D Aerial photo of site





#### **Street photos of site**





### Street photos of site





## **Street photos of site**





#### **Proposed Sixth Floor Plan**





#### **Proposed Seventh Floor & Roof Plans**



#### **Existing Front Elevation**





002-3-(EE)-3

#### **Proposed Front Elevation**





#### **Existing Rear Elevation**





#### **Proposed Rear Elevation**





#### **Existing North Side Elevation**





#### **Proposed North Side Elevation**





#### **Existing South Side Elevation**





#### **Proposed South Side Elevation**





#### **Proposed Site Section**





#### **Proposed Site Section**





#### **Proposed Visual - South Elevation**





#### **Proposed Visual - Front Elevation**





002-3-VIEW 5&6 Rev D

##