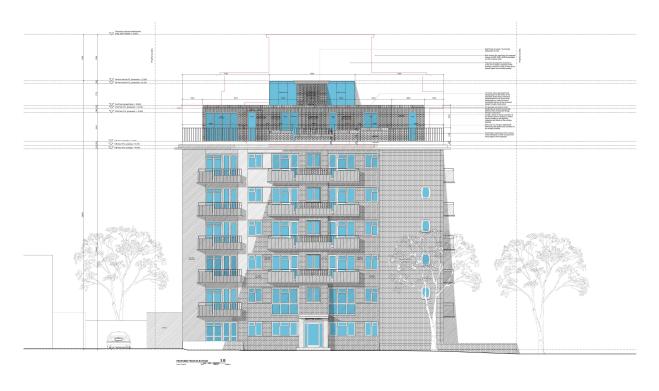

ing - <b>Presentation</b> | 1 - 36 |

# Dolphin Court, Hove Street BH2021/02934



#### **Application Description**

• Erection of an additional storey to provide 2no. two-bedroom flats and 1no. one-bedroom flat (C3) including roof terraces, new lift plant and overrun.



## Map of application site





### **Existing Location Plan**







#### **Existing Block Plan**







#### **Proposed Location Plan**







#### **Proposed Block Plan**







#### **Aerial photo of site**





#### 3D Aerial photo of site





#### **Street photos of site**





### Street photos of site





## **Street photos of site**





#### **Proposed Sixth Floor Plan**





#### **Proposed Seventh Floor & Roof Plans**



#### **Existing Front Elevation**





002-3-(EE)-3

#### **Proposed Front Elevation**





#### **Existing Rear Elevation**





#### **Proposed Rear Elevation**





#### **Existing North Side Elevation**





#### **Proposed North Side Elevation**





#### **Existing South Side Elevation**





#### **Proposed South Side Elevation**





#### **Proposed Site Section**





#### **Proposed Site Section**





#### **Proposed Visual - South Elevation**





#### **Proposed Visual - Front Elevation**





002-3-VIEW 5&6 Rev D

#### **Proposed Visual - Looking South East**





002-3-VIEW 3&4 Rev D

### **Proposed Visual - Looking South**





002-3-VIEW 5&6 Rev D

#### **Proposed Visual - Looking West**





002-3-VIEW 1&2 Rev D

#### **Proposed Aerial Visual - South**





#### **Proposed Aerial Visual - North**





#### **Proposed Top Floor Visual - South West**





####